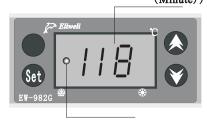

# Digital display timer series

《EW-982G-M1Description》

### Product Function

Firstly, thanks for using our instrument. This product is used for time control. When the timer starting after the countdown begins, when the countdown reaches" 0", stop the countdown, a load relay, and starts the buzzer, then press any key to stop the sound.

Setting time numerical value by panel board button, it will autosave after power off.

### Panel Diagram

Display countdown time (Minute))



Working indicator

### Technical Specifications

- 1. Operating voltage: 220V/AC ±10% 50HZ/60HZ
- 2. Output Load: 10A/220V/AC
- 3. Power Consumption: ≤3W
- 4. Working environment: -10°C ~50°C RH≤90%
- 5. Control range: 0~999 minute
- 6. Overall Dimension: 76 (W) ×35 (H) ×76 (D) mm
- 7, Hole size: 71 (W) ×29 (H) mm

Note: When set to 0 minutes, according to the load the key to open the relay long pull. This time to stop the load relay, press the key to open the green light goes out

### Diagram



## Operating instructions

Thermostat panel has four buttons to set and related operations.

- (SET) "set" Key
- Switch"Key
- wp", each click, means time to add a minute
- "down", each click, means time reduced 1 minute
- 1. When the temperature control digital tube shines, it has switched on.
-