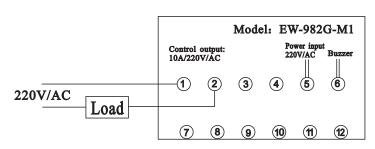

g after the countdown begins, when the countdown reaches" 0", stop the countdown, a load relay, and starts the buzzer, then press any key to stop the sound.

Setting time numerical value by panel board button, it will autosave after power off.

### Panel Diagram

Display countdown time (Minute))



Working indicator

### Technical Specifications

- 1. Operating voltage: 220V/AC ±10% 50HZ/60HZ
- 2. Output Load: 10A/220V/AC
- 3. Power Consumption: ≤3W
- 4. Working environment: -10°C ~50°C RH≤90%
- 5. Control range: 0~999 minute
- 6. Overall Dimension: 76 (W) ×35 (H) ×76 (D) mm
- 7, Hole size: 71 (W) ×29 (H) mm

Note: When set to 0 minutes, according to the load the key to open the relay long pull. This time to stop the load relay, press the key to open the green light goes out

### Diagram



## Operating instructions

Thermostat panel has four buttons to set and related operations.

- (SET) "set" Key
- Switch"Key
- wp", each click, means time to add a minute
- "down", each click, means time reduced 1 minute
- 1. When the temperature control digital tube shines, it has switched on.
- 2. Press until the green indicator light flashes, the meter starts to count down. Countdown to 000 when the load relay pull-in audible alarm buzzer, the green indicator light, press any key to stop the sound. If you want to stop working during working hours, the key to open the can let go when the green light goes out.
- 3. Press<sub>(SET)</sub> Screen will display the time parameters in a factory. Then press or Tt can re-enter the required settings, modify the parameters automatically after 3 se